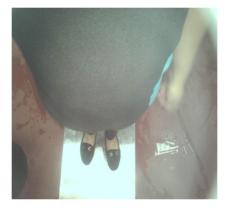

## Avoid stepping on the scale.

The Winnow scale is only used to record food waste, avoid stepping on top of the scale to prevent damage. Avoid heavy equipment next to the scale.

The scale is sensitive to any weight placed on it, it can trigger an uncategorized transaction if there is any heavy equipment placed next to the scale or if the equipment is touching the scale.